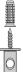

|                                                                         |











Suspension lighting fixture for interiors, with direct and indirect light emission. Structure in pressed rough aluminium and pickled sheet metal in polyacrylic paint.  $\hbox{Diffuser in blown glass with white, crystal, steel, amber, bronze, to bacco or green } \\$ ribbing finish.

Pickled sheet metal closing disk in black or mat brass polyacrylic paint.  $2,\!2m$  (86,6") long suspension and power cable in PVC with black fabric covering. Power canopy with galvanized sheet metal ceiling bracket and pickled sheet metal  $\,$ covering in black or mat brass polyacrylic paint.

#### Technical drawing



# **PANZERI**

## Clio

#### Accessories / canopy

M800

Polycarbonate hook for suspension.