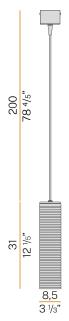

CM)  | 0,0 × 0,0 × 0,0                                                         |
|                          |                                                                         |











Suspension lighting fixture for interiors, with direct and indirect light emission. Structure in pressed rough aluminium and pickled sheet metal in polyacrylic paint.  $\hbox{Diffuser in blown glass with white, crystal, steel, amber, bronze, to bacco or green } \\$ ribbing finish.

Pickled sheet metal closing disk in black or mat brass polyacrylic paint.  $2,\!2m$  (86,6") long suspension and power cable in PVC with black fabric covering. Power canopy with galvanized sheet metal ceiling bracket and pickled sheet metal  $\,$ covering in black or mat brass polyacrylic paint.

#### Technical drawing



# **PANZERI**

## Clio

#### Accessories / canopy

M800

Polycarbonate hook for suspension.