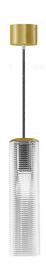

Suspension lighting fixture for interiors, with direct and indirect light emission. Structure in pressed rough aluminium and pickled sheet metal in polyacrylic paint.  $\hbox{Diffuser in blown glass with white, crystal, steel, amber, bronze, to bacco or green } \\$ ribbing finish.

Pickled sheet metal closing disk in black or mat brass polyacrylic paint.  $2,\!2m$  (86,6") long suspension and power cable in PVC with black fabric covering. Power canopy with galvanized sheet metal ceiling bracket and pickled sheet metal  $\,$ covering in black or mat brass polyacrylic paint.